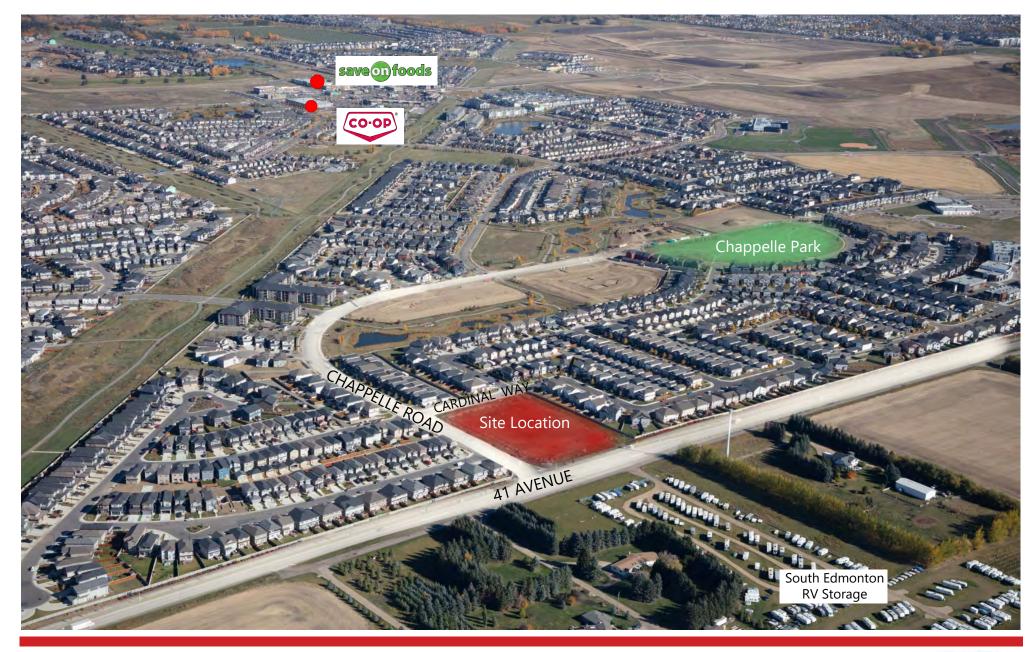

#### Romi Sarna & Associates Maxwell Polaris

New commercial development COMING 2023 located in Chappelle serving a population over 20,000. The buildings will feature high-end marble finishing. HIGH EXPOSURE onto 41st Avenue, one of the primary corridors for South Edmonton with easy access to QE2, Anthony Henday Drive, EIA, and Nisku. Strategically located in one of Edmonton's FASTEST GROWING communities making this an excellent location for Retail / Medical / Professional / Office use. Site features high exposure pylon signage and ample on-site parking. Flexible bay sizes available.

Strategically located to serve several neighbourhoods in Heritage Valley.

20,340 households within a 5km radius.

Quick access to QE2 and Anthony Henday Drive.

Romi Sarna & Associates MaxWell Polaris