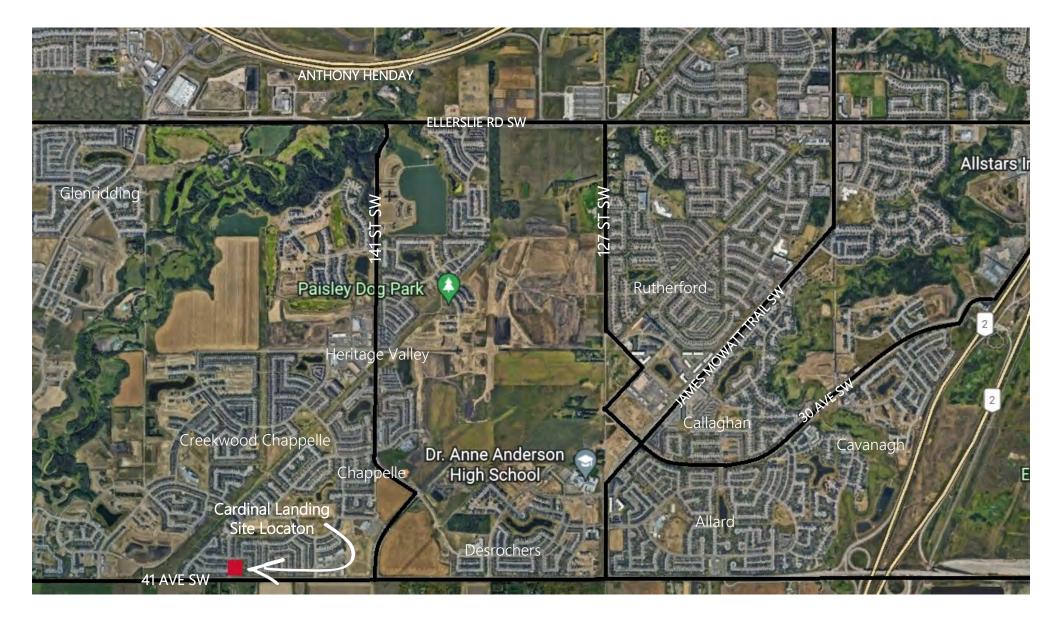

#### Romi Sarna & Associates Maxwell Polaris

New commercial development COMING 2023 located in Chappelle serving a population over 20,000. The buildings will feature high-end marble finishing. HIGH EXPOSURE onto 41st Avenue, one of the primary corridors for South Edmonton with easy access to QE2, Anthony Henday Drive, EIA, and Nisku. Strategically located in one of Edmonton's FASTEST GROWING communities making this an excellent location for Retail / Medical / Professional / Office use. Site features high exposure pylon signage and ample on-site parking. Flexible bay sizes available.

Strategically located to serve several neighbourhoods in Heritage Valley.

20,340 households within a 5km radius.

Quick access to QE2 and Anthony Henday Drive.

Romi Sarna & Associates MaxWell Polaris