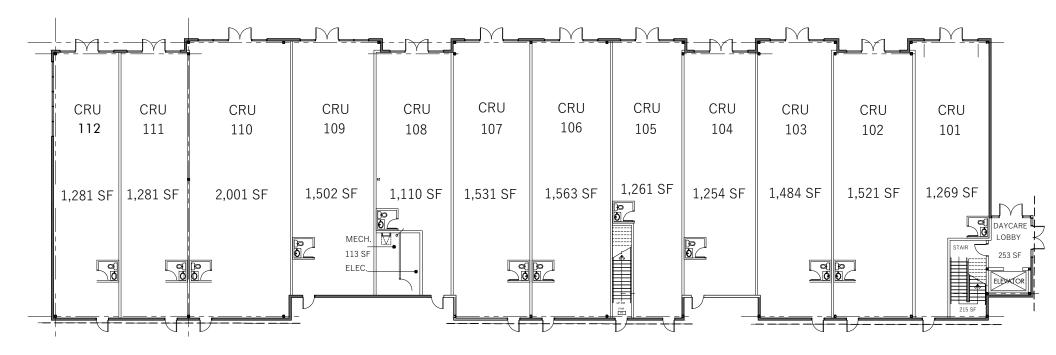

# Building A - Main Floor

#### BUILDING 'A' FIRST FLOOR AREA: 17,876 SF

Romi Sarna & Associates MaxWell Polaris