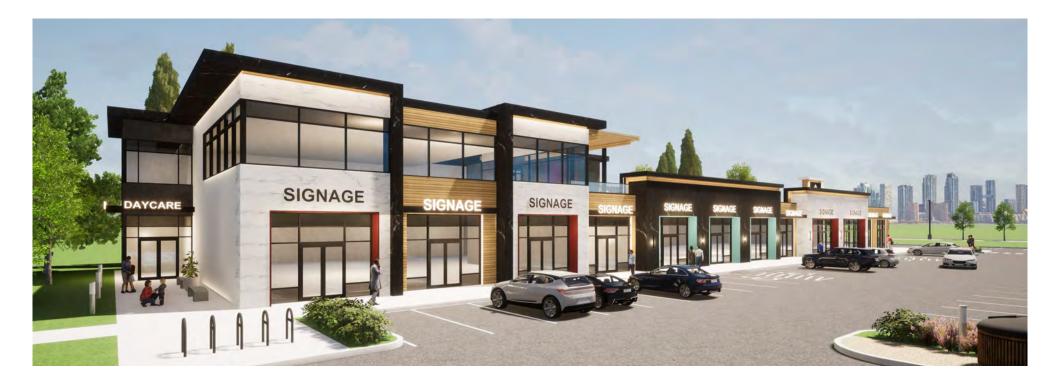

### Welcome to Cardinal Landing

#### Romi Sarna & Associates Maxwell Polaris

New commercial development COMING 2023 located in Chappelle serving a population over 20,000. The buildings will feature high-end marble finishing. HIGH EXPOSURE onto 41st Avenue, one of the primary corridors for South Edmonton with easy access to QE2, Anthony Henday Drive, EIA, and Nisku. Strategically located in one of Edmonton's FASTEST GROWING communities making this an excellent location for Retail / Medical / Professional / Office use. Site features high exposure pylon signage and ample on-site parking. Flexible bay sizes available.