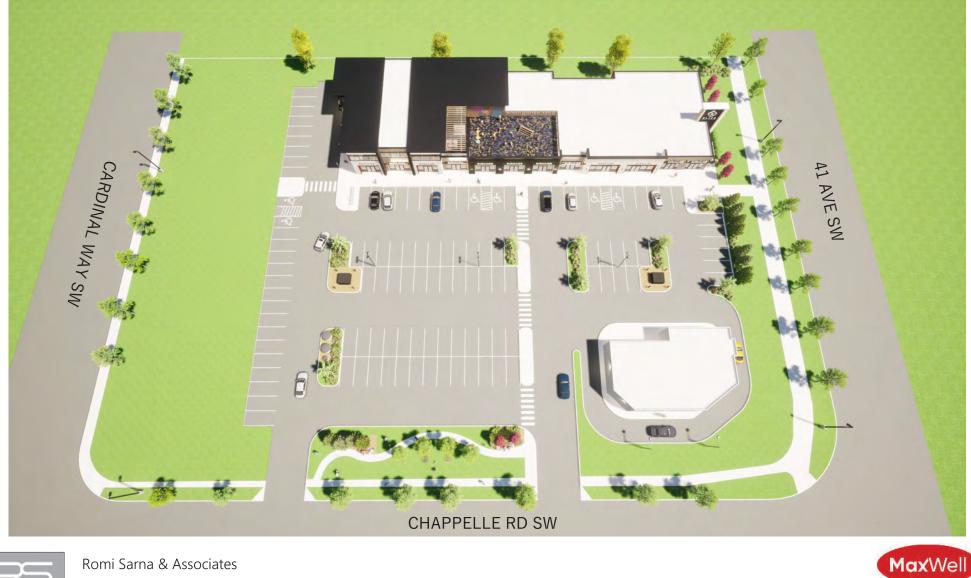

# Opportunity

| Municipal:       | 7225 Cardinal Way SW, Edmonton, AB |
|------------------|------------------------------------|
| Legal:           | Plan 1820756, Block 20, Lot 1      |
| Zoning:          | CB1 - Low Intensity Business       |
| Neighbourhood:   | Chappelle                          |
| Lease Rate:      | \$35.00 PSF                        |
| Operating Costs: | Approx. \$12.00 PSF                |
| Possession:      | Q4 2023                            |