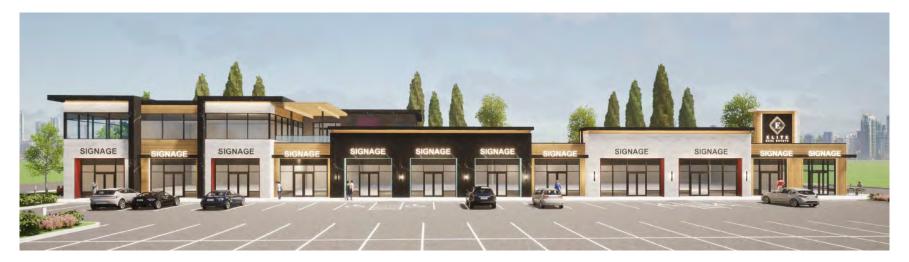

### CARDINAL LANDING 7225 – Cardinal Way SW, Edmonton

SIGNAGE

FOR LEASE | ROMI SARNA

### Welcome to Cardinal Landing

#### Romi Sarna & Associates Maxwell Polaris

New commercial development COMING 2023 located in Chappelle serving a population over 20,000. The buildings will feature high-end marble finishing. HIGH EXPOSURE onto 41st Avenue, one of the primary corridors for South Edmonton with easy access to QE2, Anthony Henday Drive, EIA, and Nisku. Strategically located in one of Edmonton's FASTEST GROWING communities making this an excellent location for Retail / Medical / Professional / Office use. Site features high exposure pylon signage and ample on-site parking. Flexible bay sizes available.