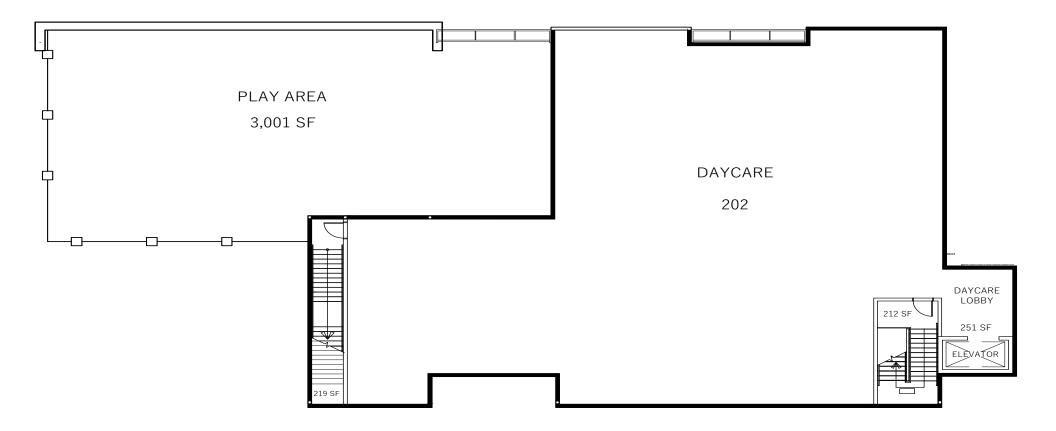

### Building A - Second Floor (Daycare)

#### BUILDING 'A' SECOND FLOOR AREA: 6,070 SF

Romi Sarna & Associates MaxWell Polaris

9 4107 99 Street Edmonton, AB T6E 3N4

**1** (780) 450-6300

SIGNAGE

➡ romi@romisarna.ca

www.romisarna.ca

R