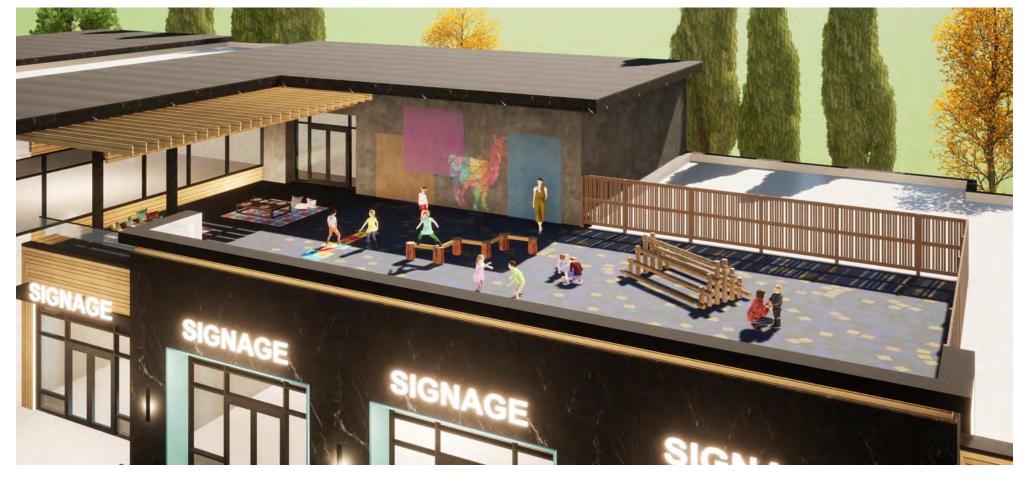

### Building A - Second Floor (Daycare)

#### BUILDING 'A' SECOND FLOOR AREA: 6,070 SF

Romi Sarna & Associates MaxWell Polaris

9 4107 99 Street Edmonton, AB T6E 3N4

**1** (780) 450-6300

SIGNAGE

➡ romi@romisarna.ca

www.romisarna.ca

R